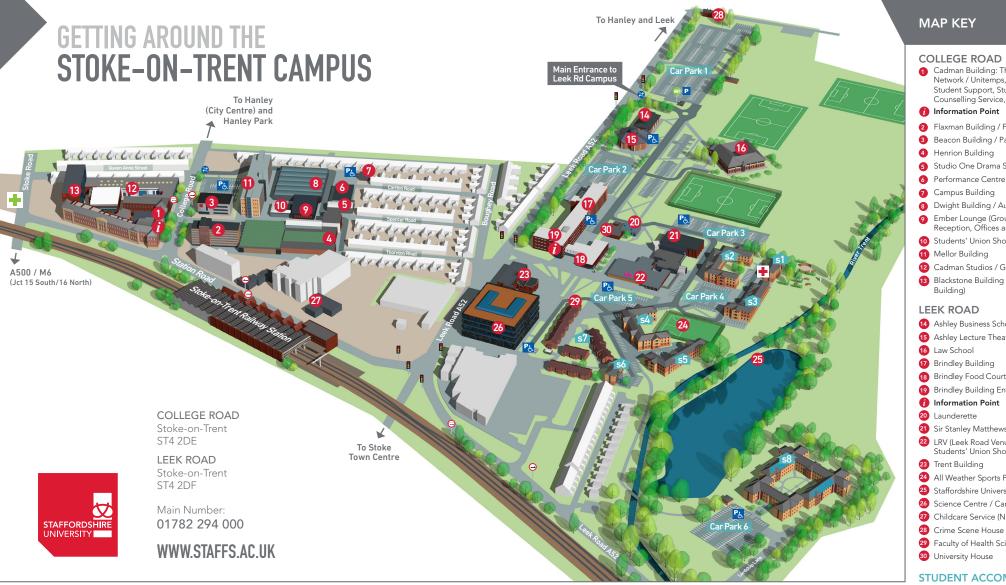

1 Cadman Building: Thompson Library, Careers Network / Unitemps, Café Cadman, International Student Support, Student Enabling Centre / Counselling Service, Campus Control Centre

- 2 Flaxman Building / Film Theatre
- 3 Beacon Building / Pavilion Café
- 4 Henrion Building
- 5 Studio One Drama Studio

- B Dwight Building / Automotive
- Ember Lounge (Ground floor) / Students' Union Reception, Offices and Advice Centre (First floor)
- 10 Students' Union Shop / Squeeze Box
- 11 Mellor Building
- 12 Cadman Studios / G Room Lecture Theatres
- 13 Blackstone Building (Access through Cadman

#### LEEK ROAD

| 14 | Ashley Business School                                      |
|----|-------------------------------------------------------------|
| 15 | Ashley Lecture Theatres                                     |
| 16 | Law School                                                  |
| 17 | Brindley Building                                           |
| 18 | Brindley Food Court / Brindley Outpost                      |
| 19 | Brindley Building Entrance/                                 |
| 0  | Information Point                                           |
| 20 | Launderette                                                 |
| 21 | Sir Stanley Matthews Sports Centre                          |
| 22 | LRV (Leek Road Venue) / The Verve /<br>Students' Union Shop |
| 23 | Trent Building                                              |
| 24 | All Weather Sports Pitches                                  |
| 25 | Staffordshire University Nature Reserve                     |
| 26 | Science Centre / Campus Life Helpdesk                       |
| 27 | Childcare Service (Nursery)                                 |
| 28 | Crime Scene House                                           |
| 29 | Faculty of Health Sciences – Community House                |
| 30 | University House                                            |

## STUDENT ACCOMMODATION

- COALPORT (ST4 2YJ) • Multi-faith Chaplaincy
  - On-Campus Police Officer
  - ResLife Help Desk
  - Post Room Student Health Service
  - Community Garden
- WEDGWOOD (ST4 2YJ)
- SPODE (ST4 2YJ)
- ROYAL DOULTON (ST4 2YJ)
- AYNSLEY (ST4 2YJ)
  - MINTON (ST4 2YJ)
- LEEK ROAD HOUSES (ST4 2XQ)
- s8 CLARICE CLIFF COURT (ST4 2TQ)

#### **ON-CAMPUS ROOM ABBREVIATIONS**

Each room number has a letter in front. This indicates in which building the room is located. E.G. S200 is on the second floor of the Mellor Building. BG021 is on the ground floor of the Brindley Building.

| Cadman/Blackstone/G Block | A, B, C, D, E, F, G |
|---------------------------|---------------------|
| Flaxman                   | L                   |
| Mellor                    | S                   |
| Dwight                    | К                   |
| Henrion                   | Н                   |
| Brindley                  | BG or B             |
| Science Centre            | R                   |
| Ashley                    | LT                  |
| Law School                | LW                  |
| Performance Centre        | Р                   |
| Beacon                    | Т                   |