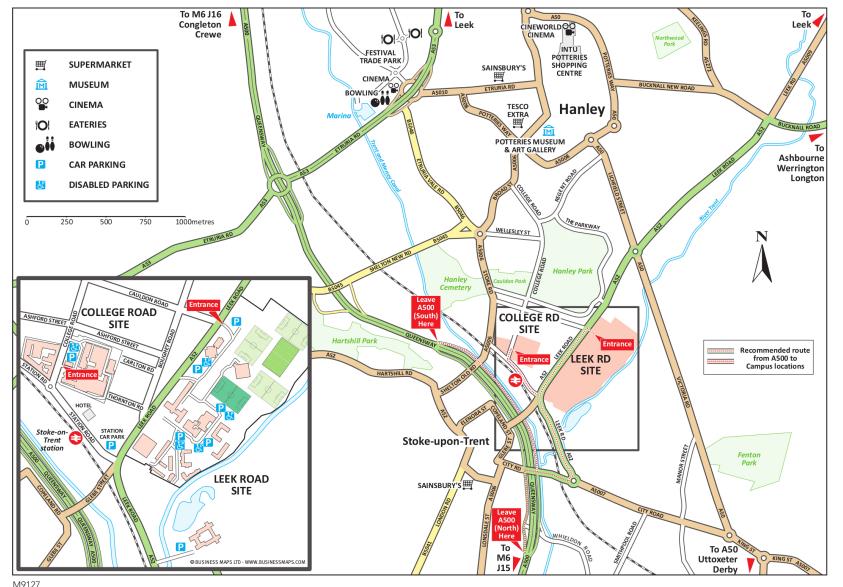

# Directions

- From A500, follow the signs for Staffordshire University (marked on the signs as 'Staffs University'). Pass under the railway bridge.
- At the roundabout take the first exit
- Pass through the first set of lights and at the junction (with the City of Stoke-on-Trent Sixth Form College on the right) stay to the right side of the left hand land (marked 'A52 Leek')
- Continue straight on through the traffic lights along Leek Road
- After two pedestrian crossings, continue on a short distance until you reach the next set of traffic lights. You will notice the Staffordshire University main entrance on the right.
- Turn right onto the campus

# Car park locations

There are five car parks on the Leek Road site at our Stoke-on-Trent campus. Car park 1 is immediately on your left at the mini roundabout. All other car parks can be found by turning right. Please refer to the detailed campus map for the exact locations.

# POSTCODE Leek Road (ST4 2DF)

Please note

Blue Badge Holders can also use the car park at College Road (ST4 2DE)

## **WILL SUPERMARKETS**

Sainsburys (1 mile) London Road Stoke-on-Trent ST4 7QD Lidl (1 mile) Iceland (1 mile)

Hide Street Aldi (1.5 miles)

**Poundstretcher** (1 mile)

Asda Victoria Road Fenton ST4 2HE

Please note that distances are approximate.